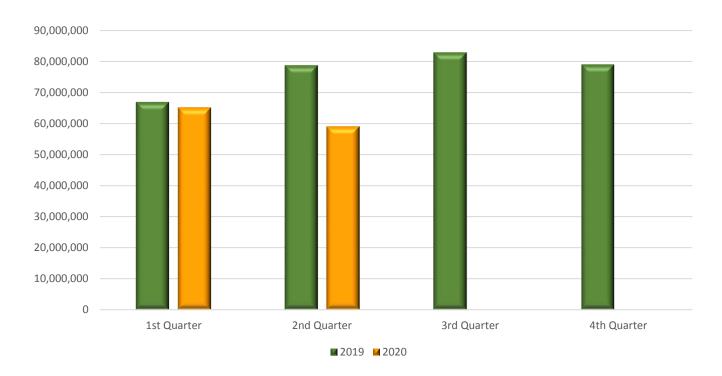

## More specifically,

Concerning the enterprises and the activities of the economy as a whole, the turnover in the second quarter 2020 amounted to 58,987,931 thousand euro, recording a decrease of 25.1% in comparison with the second quarter 2019, when the respective turnover was 78,800,256 thousand euro. The enterprises of the section Accommodation and Food Service Activities, and the enterprises of the section Arts, Entertainment and Recreation, recorded the largest decrease in turnover, 78.8% and 53.2% respectively, in the second quarter of 2020 compared with the second quarter of 2019. The smallest decrease in turnover, between the second quarter of 2020 and the second quarter of 2019, was recorded from the enterprises of section Public Administration and Defense; Compulsory Social Security (0.5%) and the section Agriculture, Forestry and Fishing (3.4%) (Table 1a).

Graph 1. Turnover (in thousand €), for the Total of Enterprises in the Greek Economy

Graph 2. Turnover (in thousand €) only for the Total of Enterprises in the Greek Economy obliged to Double-entry Accounting Bookkeeping (monthly data submission)