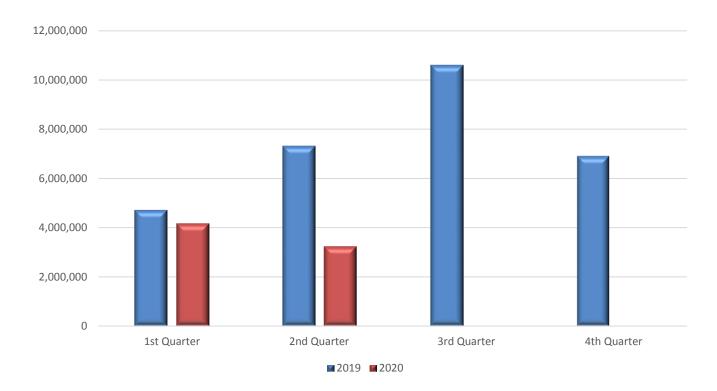

From the 205,984 enterprises that were under suspension of operation, the turnover in the second quarter 2020 amounted to 3,232,618 thousand euro, recording a decrease of 55.9% in comparison with the second quarter 2019, when the respective turnover was 7,329,184 thousand euro. The enterprises in the activity classes Accommodation and Motion picture, video and television programme production, sound recording and music publishing activities recorded the largest decrease in turnover per 94.7% and 88.4% respectively in the second quarter of 2020 compared with the second quarter of 2019. The smallest decrease in turnover was recorded from the enterprises in the activity class Social work activities without accommodation (4.8%) and in the activity class Architectural and engineering activities; technical testing and analysis (13.8%) (Table 2a).

Graph 3. Turnover (in thousand €), for the Total of Enterprises under Suspension of Operation

Graph 4. Turnover (in thousand €) <u>only</u> of Enterprises under Suspension of Operation obliged to Double-entry Accounting Bookkeeping (monthly data submission)