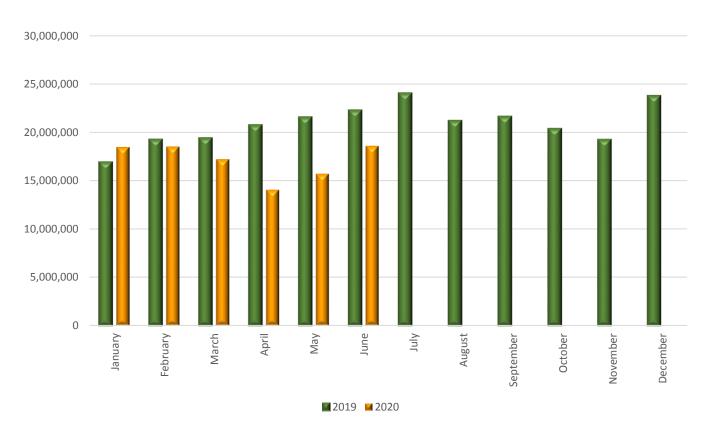

For the enterprises of the economy as a whole, obliged to double-entry accounting bookkeeping, for which data are available on a monthly basis, the turnover in June 2020 amounted to 18,601,105 thousand euro, recording a decrease of 16.4% in comparison with June 2019, when the respective turnover was 22,256,188 thousand euro. The enterprises of the section Human Health and Social Work Activities recorded an increase in turnover 8.7% in June 2020 compared with June 2019. The largest decrease in turnover in June 2020 compared with June 2019 was recorded from the enterprises of the section Accommodation and Food Service Activities (87.0%), while the respective smallest decrease in turnover was recorded from the enterprises of section Water Supply, Sewerage, Waste Management and Remediation Activities (2.0%) (Table 1b).

Graph 1. Turnover (in thousand €), for the Total of Enterprises in the Greek Economy

Graph 2. Turnover (in thousand €) only for the Total of Enterprises in the Greek Economy obliged to Double-entry Accounting Bookkeeping (monthly data submission)