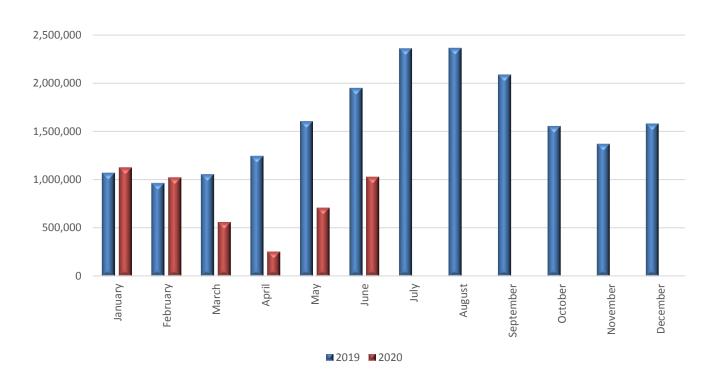

For the enterprises under suspension of operation, obliged to double-entry accounting bookkeeping, for which data are available on a monthly basis, the turnover in June 2020 amounted to 1,028,340 thousand euro, recording a decrease of 47.3% in comparison with June 2019, when the respective turnover was 1,950,446 thousand euro. The enterprises in the activity class Activities of membership organisations and in the activity class Architectural and Engineering Activities; Technical Testing and Analysis had their turnover increased per 62.0% and 17.7% respectively in June 2020 compared with June 2019. The largest decrease in turnover in June 2020 compared with June 2019 was recorded from the enterprises in the activity class Accommodation (95.5%), while the respective smallest decrease in turnover was recorded from the enterprises in the activity class Gambling and betting (4.6%) (Table 2b).

Graph 3. Turnover (in thousand €), for the Total of Enterprises under Suspension of Operation

Graph 4. Turnover (in thousand €) <u>only</u> of Enterprises under Suspension of Operation obliged to Double-entry Accounting Bookkeeping (monthly data submission)